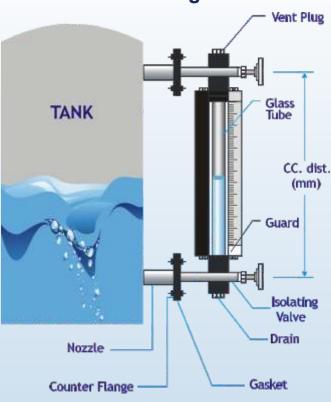

#### **Construction & Design Features**

The Indicator is fitted between two end blocks through gland packings. The indicator is mounted parallel to tank so as to form a close loop causing tank liquid to seek its level in the gauge.

It is available in single length of 2000mm c/c distance. We can extend the length by coupling 2 or more through coupler.

We are providing Air Vent plug at top & drain plug at bottom for taking sample.

We can also provide inbuilt isolation valve or offset constructed isolation valve on request.

The connection provided will be Flanged/Screwed/TC joint.

## **Schematic Diagram**