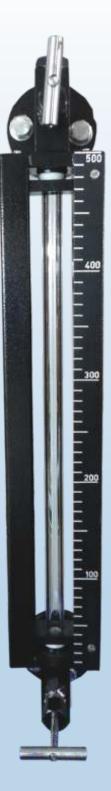

#### **Construction & Design Features**

The Indicator is fitted between two end blocks through gland packings. The indicator is mounted parallel to tank so as to form a close loop causing tank liquid to seek its level in the gauge.

Guards are provided in the form of Tie-rods for 360° visibility or C-channels around the gauge to protect it from accidental blows.

Glass removal for replacement possible w/o dismantling the gauge.

100% PTFE bush as packing to ensure positive leak tightness for full vacuum as well as 6 kg/cm service pressure.

It is available in single length of 2000mm c/c distance. We can extend the length by coupling 2 or more through coupler.

We are providing Air Vent plug at top & drain plug at bottom for taking sample.

We can also provide inbuilt isolation valve or offset constructed isolation valve on request.