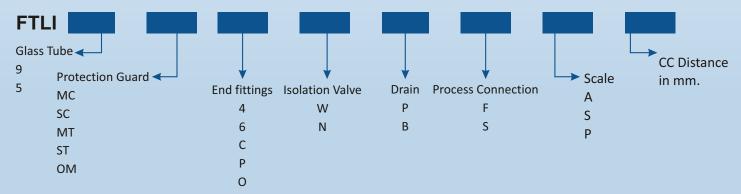

#### **Materials of Construction**

| 1. Glass tube         | 19mm OD-9<br>25mm OD-5                                                               |
|-----------------------|--------------------------------------------------------------------------------------|
| 2. Protection guard   | MS 'C' channes-MC<br>SS 304'c'Channels-SC<br>MS Tie Rods - MT<br>SS 304 Tie Rods -ST |
| 3. End fittings       | SS 304 - 4<br>SS 316 - 6<br>CS - C<br>PP - P<br>Other Material - O                   |
| 4. Isolation valve    | Not provided - W<br>Needle valve - N                                                 |
| 5. Drain              | Plug - P<br>Ball valve - B                                                           |
| 6. Process Connection | Flanged - F<br>Screwed - S                                                           |
| 7. Scale              | Aluminium - A<br>SS 304 - S<br>Polycarbonate - P                                     |

## **Ordering Information**

Order Example: FTLI - 9 MC C W P F A - 2000

Tubular level indicator with 19mm glass tube, MS C channel protection guard, cast steal end fitting without isolation valve, with drain plug, flanged process connection, with aluminum scale of length 2000 mm.